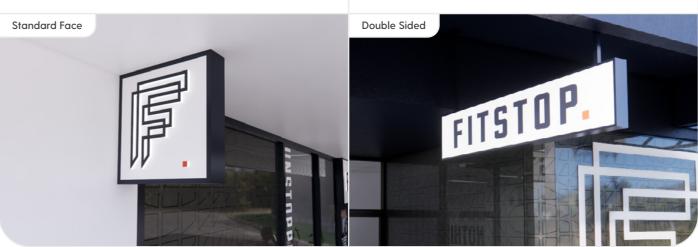

#### **Standard Face**

STANDARD OPTION

White ACM Panel Intracut 15 mm Opal Acrylic Coloured SAV to Face – Blockout Halo / Edge Illuminated

### **Double Sided**

SITE SPECIFIC

Non-standard Lightbox (Illuminated) Site Specific Dimensions (Refer drawings)