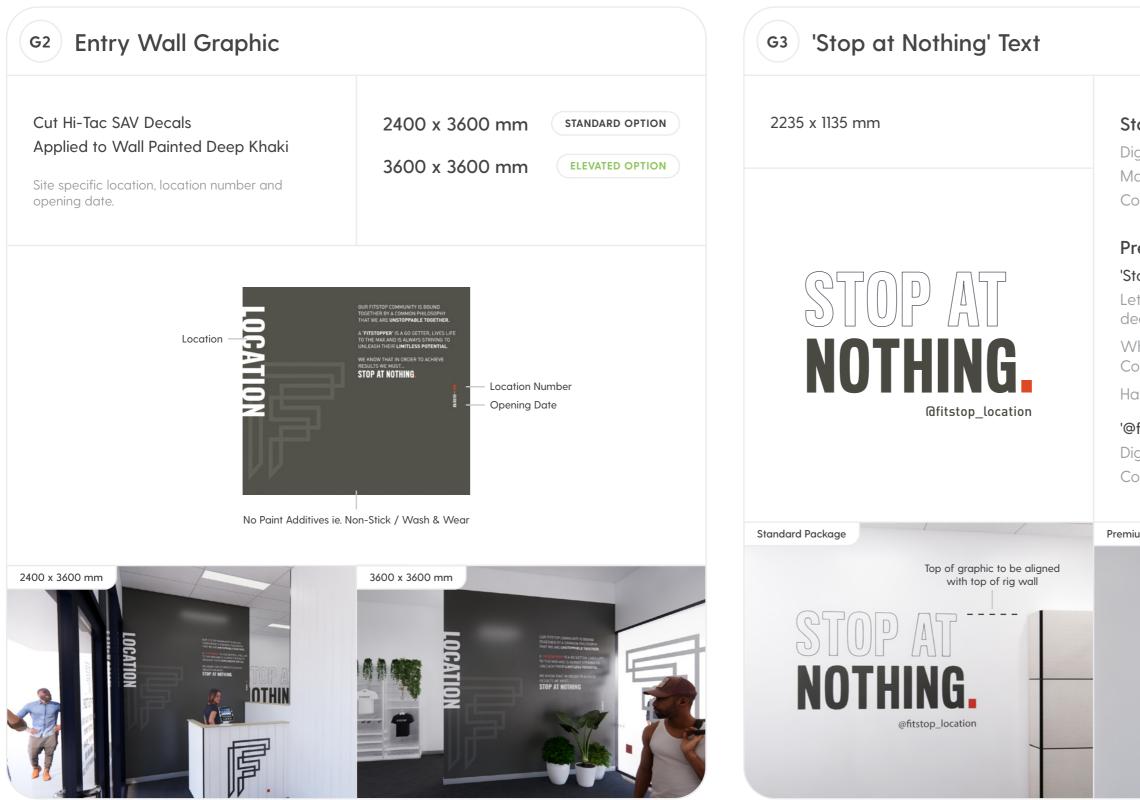

#### 'Stop at Nothing':

Letters and orange square to be 50 mm deep Fabricated Opal Acrylic

White Cut SAV Acrylic to face of 'STOP AT', Coloured SAV to other faces – Blockout

Halo / Edge Illuminated

#### '@fitstop\_location':

Digital Print to Hi-Tac SAV – Matt Laminate Contour Cut to Shape

Premium Package

STOP AT NOTHING. @fitstop\_location

Design Catalogue Version 1.1

Design Catalogue Version 1.1

F.

FITSTOP Signage Manual Design Catalogue Version 1.1