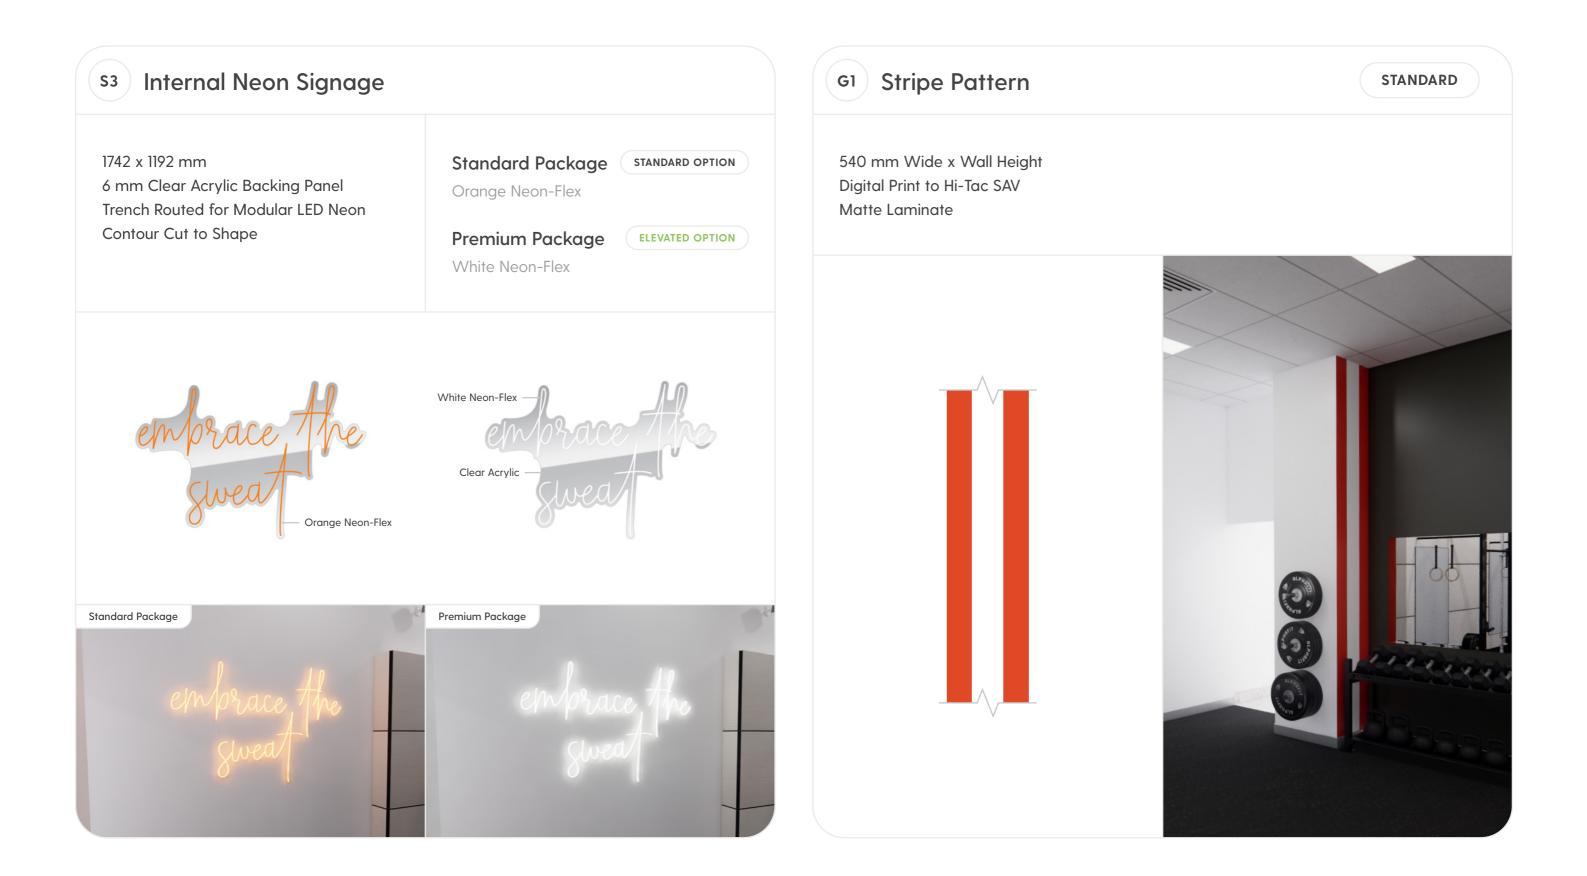

#### Standard Package

Digital Print to Hi-Tac SAV Matte Laminate Contour Cut to Shape

#### Premium Package

ELEVATED OPTION

STANDARD OPTION