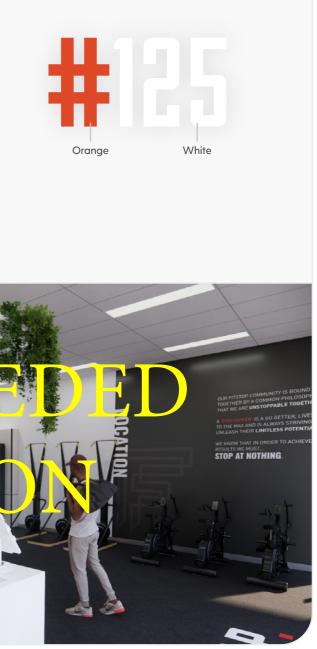

#### 'Stop at Nothing':

Letters and orange square to be 50 mm deep Fabricated Opal Acrylic

White Cut SAV Acrylic to face of 'STOP AT', Coloured SAV to other faces – Blockout

Halo / Edge Illuminated