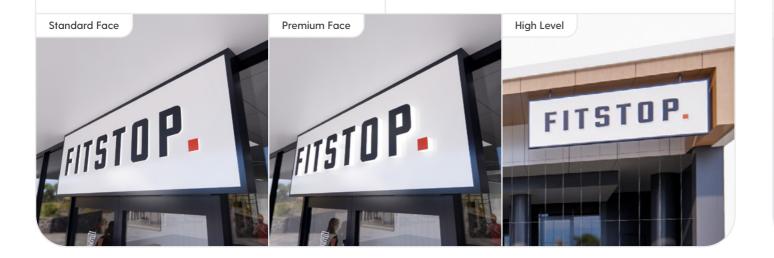

#### Standard Face

STANDARD OPTION

White ACM Panel Intracut 15 mm Opal Acrylic Coloured SAV to Face – Blockout Halo / Edge Illuminated

#### **Premium Face**

ELEVATED OPTION

White ACM Panel 50mm Deep Fabricated Opal Acrylic Coloured SAV to Face – Blockout Halo / Edge Illuminated

#### High Level

SITE SPECIFIC

Non-standard Lightbox (Illuminated) Site Specific Dimensions (Refer drawings)

| S2 | Blade | Shopfront | Signage |
|----|-------|-----------|---------|
|----|-------|-----------|---------|