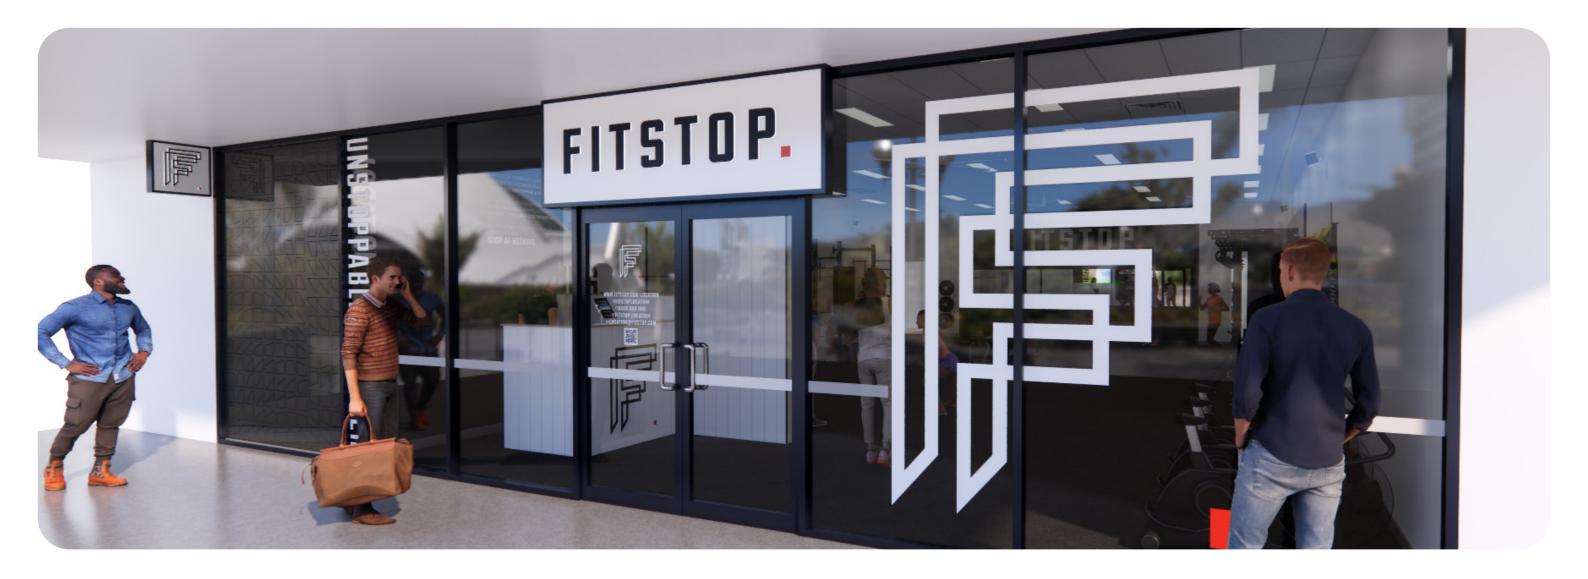

#### Main Entry Signage **S1**

Single Sided Lightbox 2400 x 800 x 100 mm 30 mm Trims Painted Fitstop Navy – Gloss

If a lightbox is already existing, the option to reuse it is acceptable as long as the colours are changed to match corporate standards.

FITSTOP.