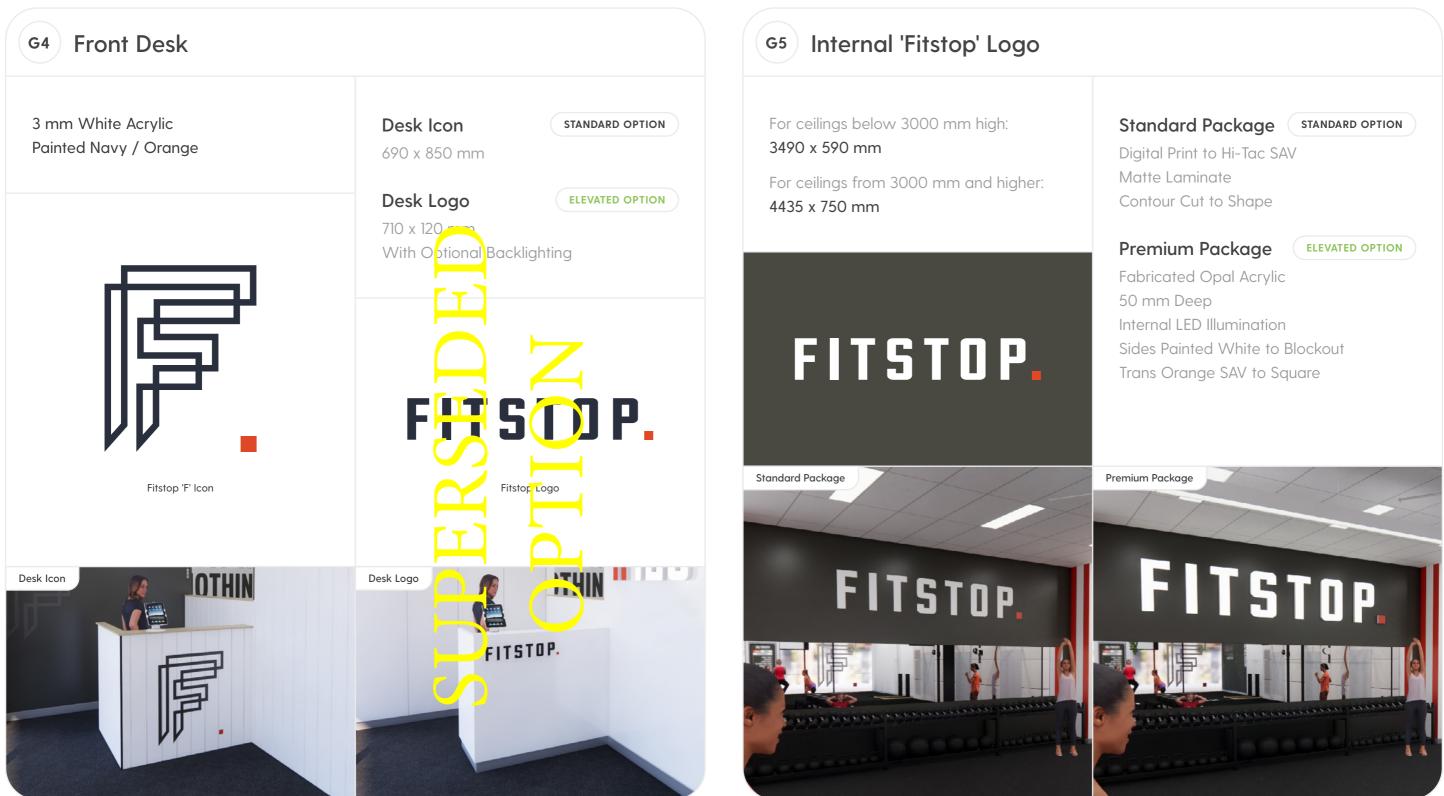

#### Standard Package

Digital Print to Hi-Tac SAV Matte Laminate Contour Cut to Shape

#### Premium Package

ELEVATED OPTION

STANDARD OPTION

#### 'Stop at Nothing':

Letters and orange square to be 50 mm deep Fabricated Opal Acrylic

White Cut SAV Acrylic to face of 'STOP AT', Coloured SAV to other faces – Blockout

Halo / Edge Illuminated

#### '@fitstop\_location':

Digital Print to Hi-Tac SAV – Matt Laminate Contour Cut to Shape

Premium Package

STOP AT NOTHING. @fitstop\_location

Design Catalogue Version 1.1

Design Catalogue Version 1.1

F.

FITSTOP Signage Manual Design Catalogue Version 1.1