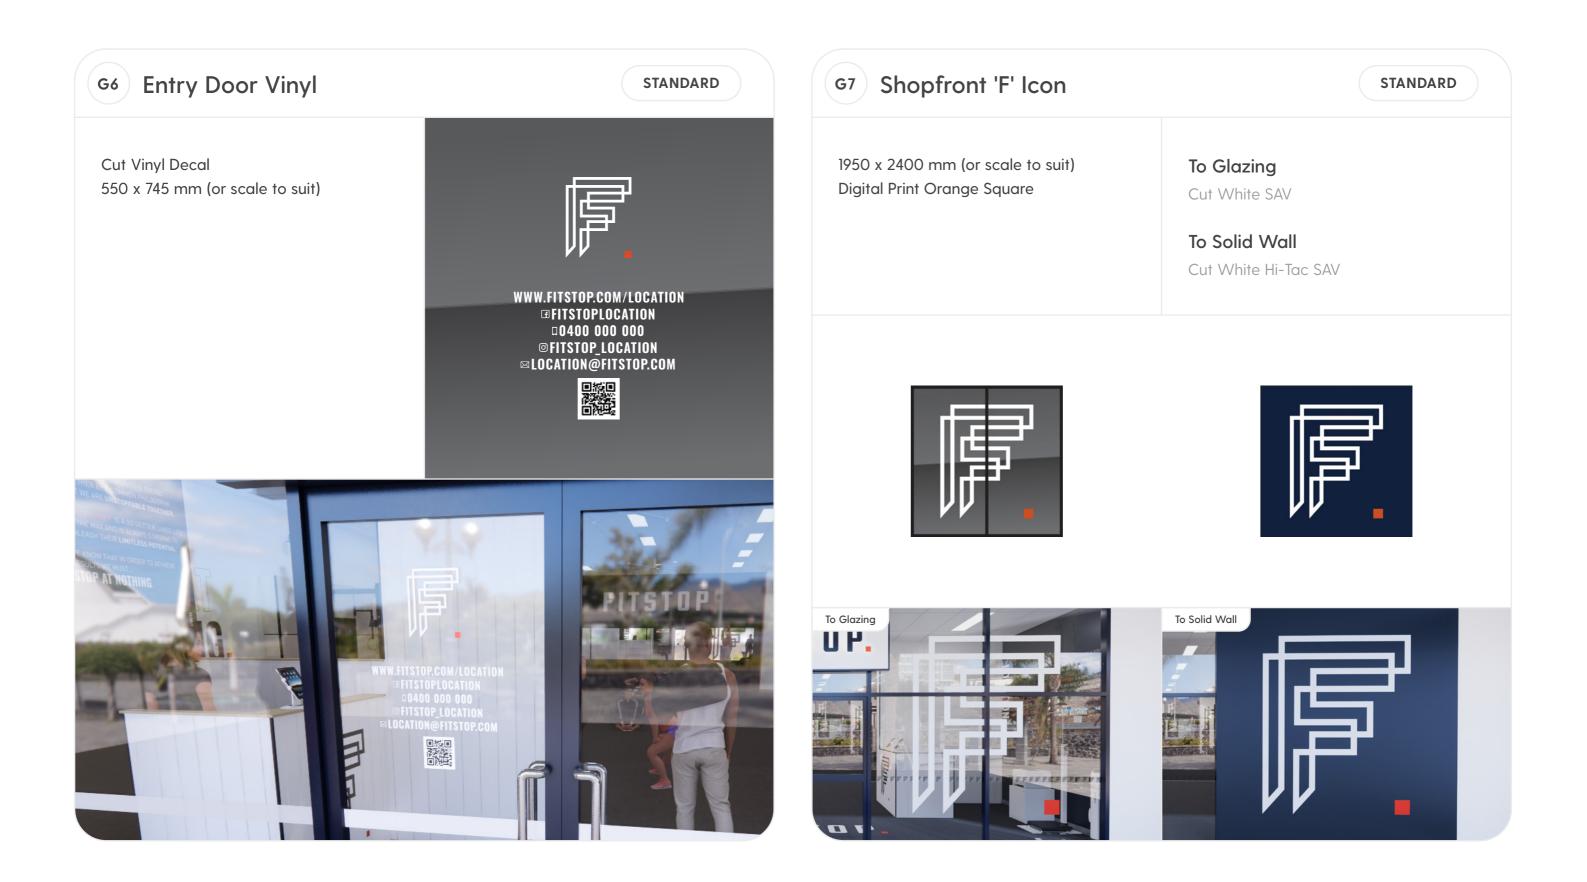

rylic Coloured SAV to Face – Blockout Halo / Edge Illuminated

### **Double Sided**

SITE SPECIFIC

Non-standard Lightbox (Illuminated) Site Specific Dimensions (Refer drawings)

## FITSTOP.









Design Catalogue Version 1.1







Design Catalogue Version 1.1

#### Standard Package

Digital Print to Hi-Tac SAV Matte Laminate Contour Cut to Shape

#### Premium Package

ELEVATED OPTION

STANDARD OPTION

#### 'Stop at Nothing':

Letters and orange square to be 50 mm deep Fabricated Opal Acrylic

White Cut SAV Acrylic to face of 'STOP AT', Coloured SAV to other faces – Blockout

Halo / Edge Illuminated

#### '@fitstop\_location':

Digital Print to Hi-Tac SAV – Matt Laminate Contour Cut to Shape

Premium Package

STOP AT NOTHING. @fitstop\_location









Design Catalogue Version 1.1







Design Catalogue Version 1.1





F.

FITSTOP Signage Manual Design Catalogue Version 1.1









Design Catalogue Version 1.1







ELEVATED OPTION





Design Catalogue Version 1.1



Signage Manual Design Catalogue

# FITSTOP.

Proudly presented by



vecagroup.com 🤊

In collaboration with

The Strand Agency.

Design by

LUNA

thestrandagency.com.au 7 lunadzn.com 7

Version 1.1 > February 2023