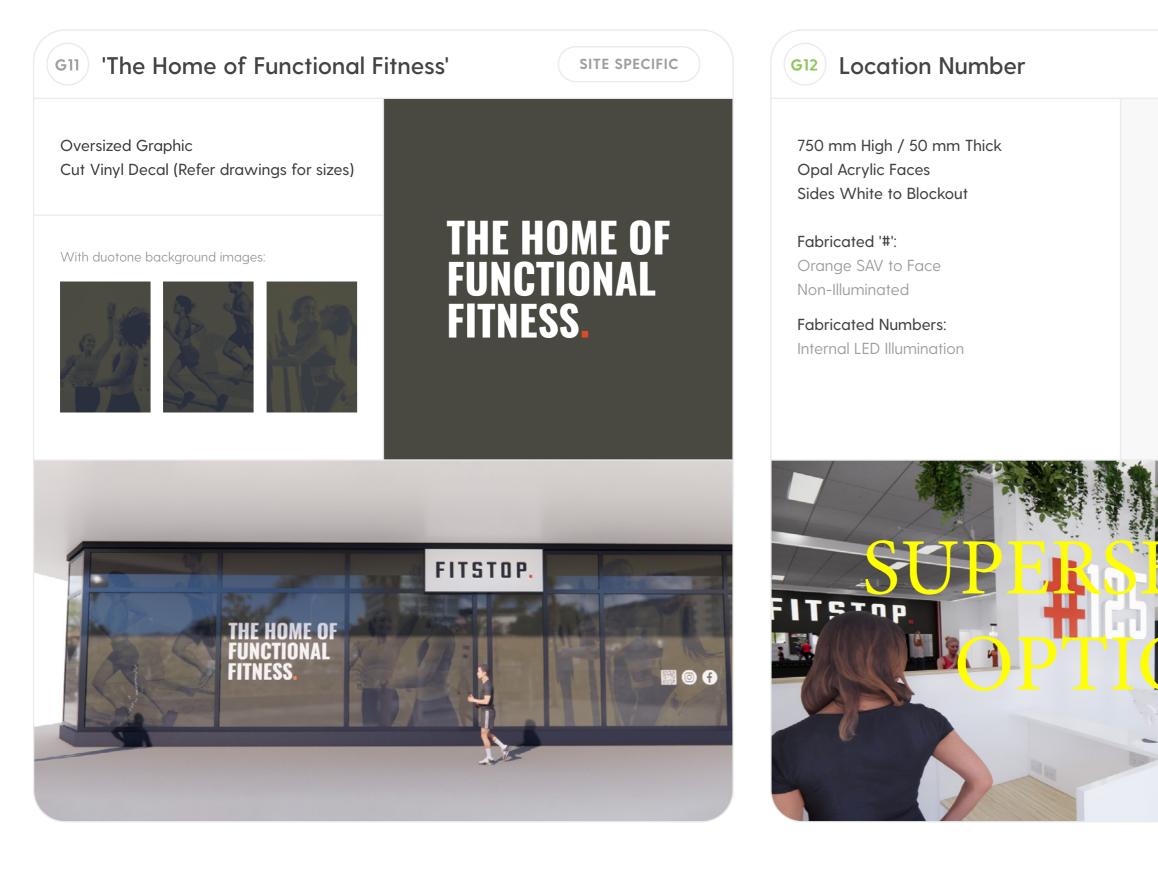

#### 'Stop at Nothing':

Letters and orange square to be 50 mm deep Fabricated Opal Acrylic

White Cut SAV Acrylic to face of 'STOP AT', Coloured SAV to other faces – Blockout

Halo / Edge Illuminated

#### '@fitstop\_location':

Digital Print to Hi-Tac SAV – Matt Laminate Contour Cut to Shape

Premium Package

STOP AT NOTHING. @fitstop\_location

Design Catalogue Version 1.1

Design Catalogue Version 1.1

F.

FITSTOP Signage Manual Design Catalogue Version 1.1