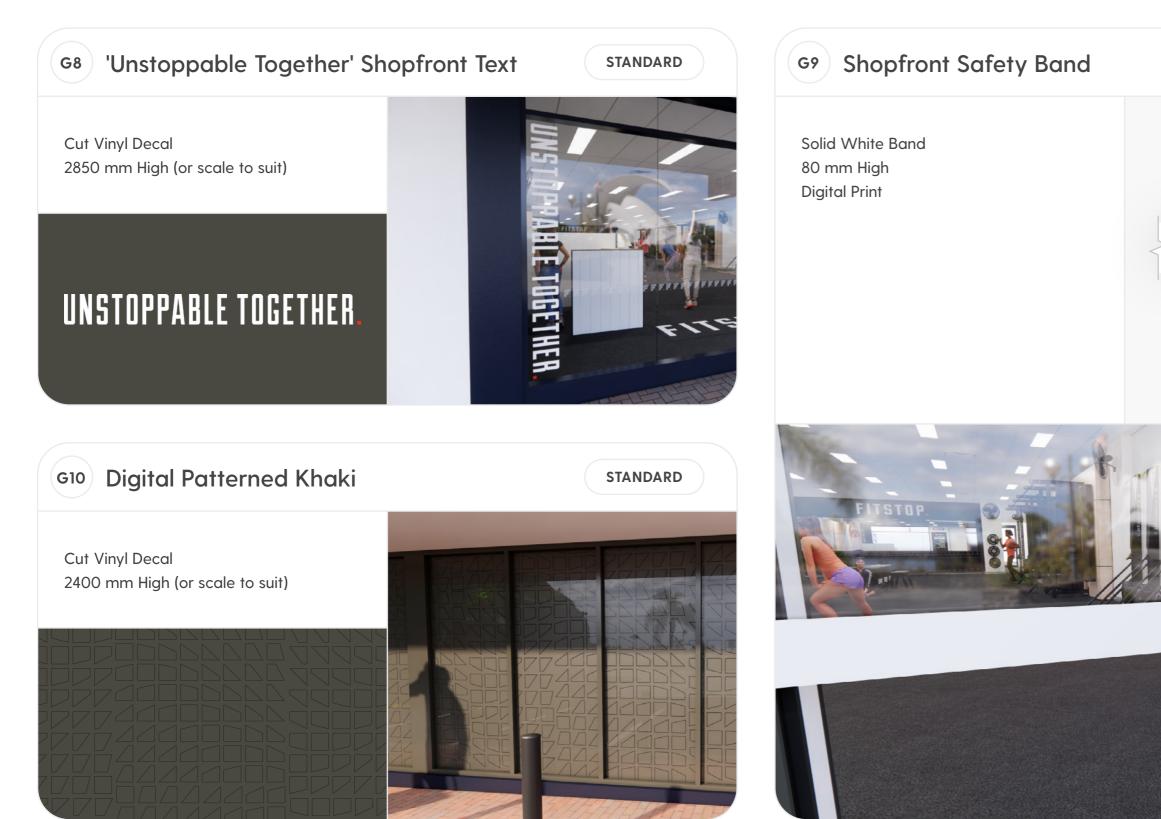

t Halo / Edge Illuminated

### **Double Sided**

SITE SPECIFIC

Non-standard Lightbox (Illuminated) Site Specific Dimensions (Refer drawings)

## FITSTOP.









Design Catalogue Version 1.1







Design Catalogue Version 1.1

#### Standard Package

Digital Print to Hi-Tac SAV Matte Laminate Contour Cut to Shape

#### Premium Package

ELEVATED OPTION

STANDARD OPTION

#### 'Stop at Nothing':

Letters and orange square to be 50 mm deep Fabricated Opal Acrylic

White Cut SAV Acrylic to face of 'STOP AT', Coloured SAV to other faces – Blockout

Halo / Edge Illuminated

#### '@fitstop\_location':

Digital Print to Hi-Tac SAV – Matt Laminate Contour Cut to Shape

Premium Package

STOP AT NOTHING. @fitstop\_location









Design Catalogue Version 1.1







Design Catalogue Version 1.1





F.

FITSTOP Signage Manual Design Catalogue Version 1.1









Design Catalogue Version 1.1







ELEVATED OPTION





Design Catalogue Version 1.1



Signage Manual Design Catalogue

# FITSTOP.

Proudly presented by



vecagroup.com 🤊

In collaboration with

The Strand Agency.

Design by

LUNA

thestrandagency.com.au 7 lunadzn.com 7

Version 1.1 > February 2023